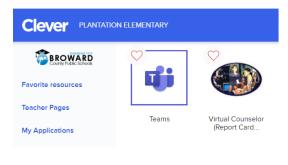

- Enter Student ID number (example: 06#######@my.browardschools.com).
- Enter password (if forgotten, please contact your school).
- Click Sign In button to access Clever.

**Step 3:** Select Virtual Counselor for report cards OR Pinnacle for current course grades.

STUDENT REPORT CARD INFORMATION

| School Year 2023 Marking Period 2 |
|-----------------------------------|
| School Year 2023 Marking Period 1 |
| School Year 2022 Marking Period 4 |
| School Year 2022 Marking Period 3 |
| School Year 2022 Marking Period 2 |
| School Year 2022 Marking Period 1 |
| School Year 2021 Marking Period 4 |
| School Year 2021 Marking Period 3 |
| School Year 2021 Marking Period 2 |
| School Year 2021 Marking Period 1 |
| School Year 2020 Marking Period 4 |
| School Year 2020 Marking Period 3 |